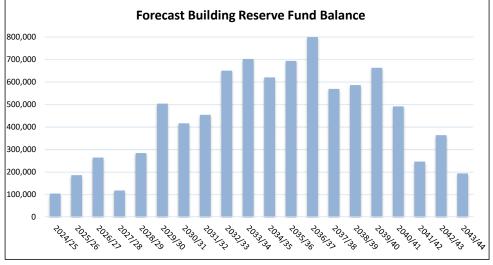

UIL    | DING RESER | VE FUND SU | MMARY   |         |         |         |         |         |         |         |         |
|---------|---------|---------|---------|---------|------------|------------|---------|---------|---------|---------|---------|---------|---------|---------|---------|
| 0       | 1       | 2       | 3       | 4       | 5          | 6          | 7       | 8       | 9       | 10      | 11      | 12      | 13      | 14      | 15      |
| Backlog | 2024/25 | 2025/26 | 2026/27 | 2027/28 | 2028/29    | 2029/30    | 2030/31 | 2031/32 | 2032/33 | 2033/34 | 2034/35 | 2035/36 | 2036/37 | 2037/38 | 2038/39 |
| 2024/25 |         |         |         |         |            |            |         |         |         |         |         |         |         |         |         |





20

|                                                    |                    |         |         |         | В       | ORROWING | S SUMMARY |         |         |         |         |         |         |         |         |         |
|----------------------------------------------------|--------------------|---------|---------|---------|---------|----------|-----------|---------|---------|---------|---------|---------|---------|---------|---------|---------|
|                                                    | 0                  | 1       | 2       | 3       | 4       | 5        | 6         | 7       | 8       | 9       | 10      | 11      | 12      | 13      | 14      | 15      |
|                                                    | Backlog<br>2024/25 | 2024/25 | 2025/26 | 2026/27 | 2