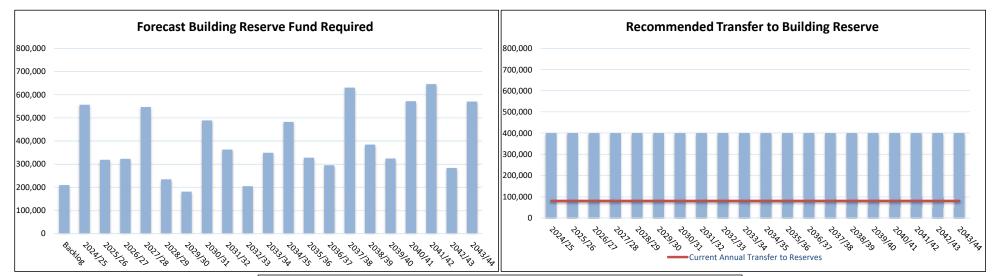

BUIL    | DING RESER | VE FUND SU | MMARY   |         |         |         |         |         |         |         |         |
|---------|---------|---------|---------|---------|------------|------------|---------|---------|---------|---------|---------|---------|---------|---------|---------|
| 0       | 1       | 2       | 3       | 4       | 5          | 6          | 7       | 8       | 9       | 10      | 11      | 12      | 13      | 14      | 15      |
| Backlog | 2024/25 | 2025/26 | 2026/27 | 2027/28 | 2028/29    | 2029/30    | 2030/31 | 2031/32 | 2032/33 | 2033/34 | 2034/35 | 2035/36 | 2036/37 | 2037/38 | 2038/39 |
| 2024/25 |         |         |         |         |            |            |         |         |         |         |         |         |         |         |         |





20

|                                                    |                    |         |         |         | В       | ORROWING | S SUMMARY |         |         |         |         |         |         |         |         |         |
|----------------------------------------------------|--------------------|---------|---------|---------|---------|----------|-----------|---------|---------|---------|---------|---------|---------|---------|---------|---------|
|                                                    | 0                  | 1       | 2       | 3       | 4       | 5        | 6         | 7       | 8       | 9       | 10      | 11      | 12      | 13      | 14      | 15      |
|                                                    | Backlog<br>2024/25 | 2024/25 | 2025/26 | 2026/27 |