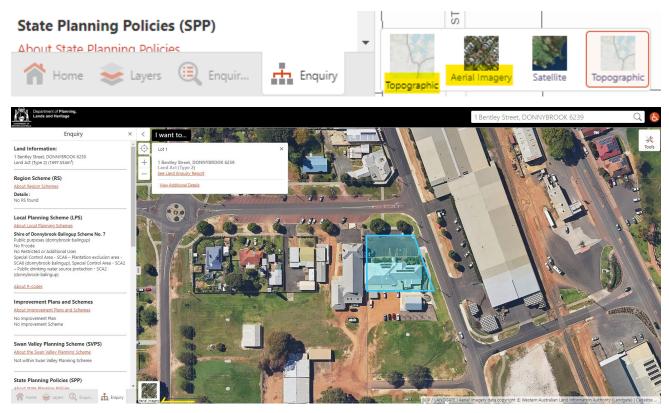

#### More Information:

 If you'd like to view other information, such as aerial imagery, click on the topographic section and change the view: