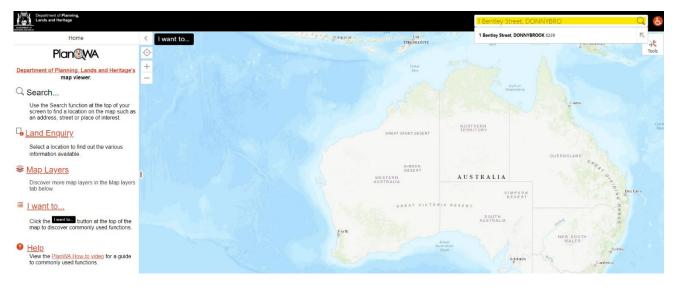

## Step 1:

- Go to PlanWA: PlanWA (dplh.wa.gov.au)
- Enter the property address in the search bar:

## Step 2:

- Once you've entered the address, you should see results on the left side of the screen.
- Click on the ellipses of the relevant land parcel: