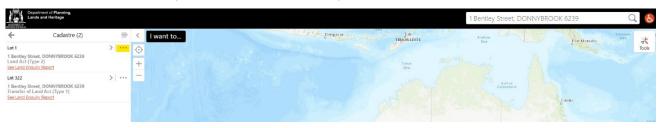

## Step 2:

- Once you've entered the address, you should see results on the left side of the screen.
- Click on the ellipses of the relevant land parcel: