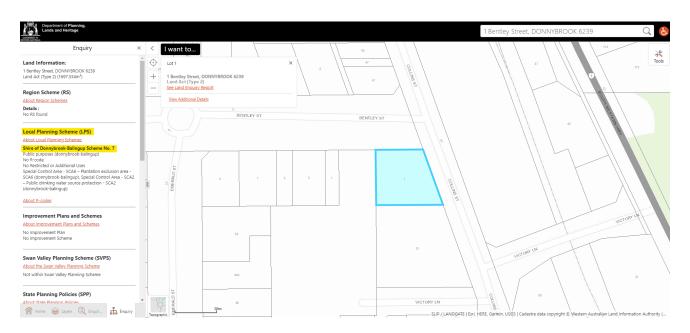

# Step 3:

 Click on the option "Zoom to Feature," and then "See Land Enquiry Report." This will display the Shire's Local Planning Scheme Provisions. The Shire of Donnybrook Balingup land parcel (Lot 1) describes that it is for public purposes (donnybrook-balingup), has no R-code, No Restricted or Additional Uses, and is a Special Control Area - SCA6 – Plantation exclusion area.