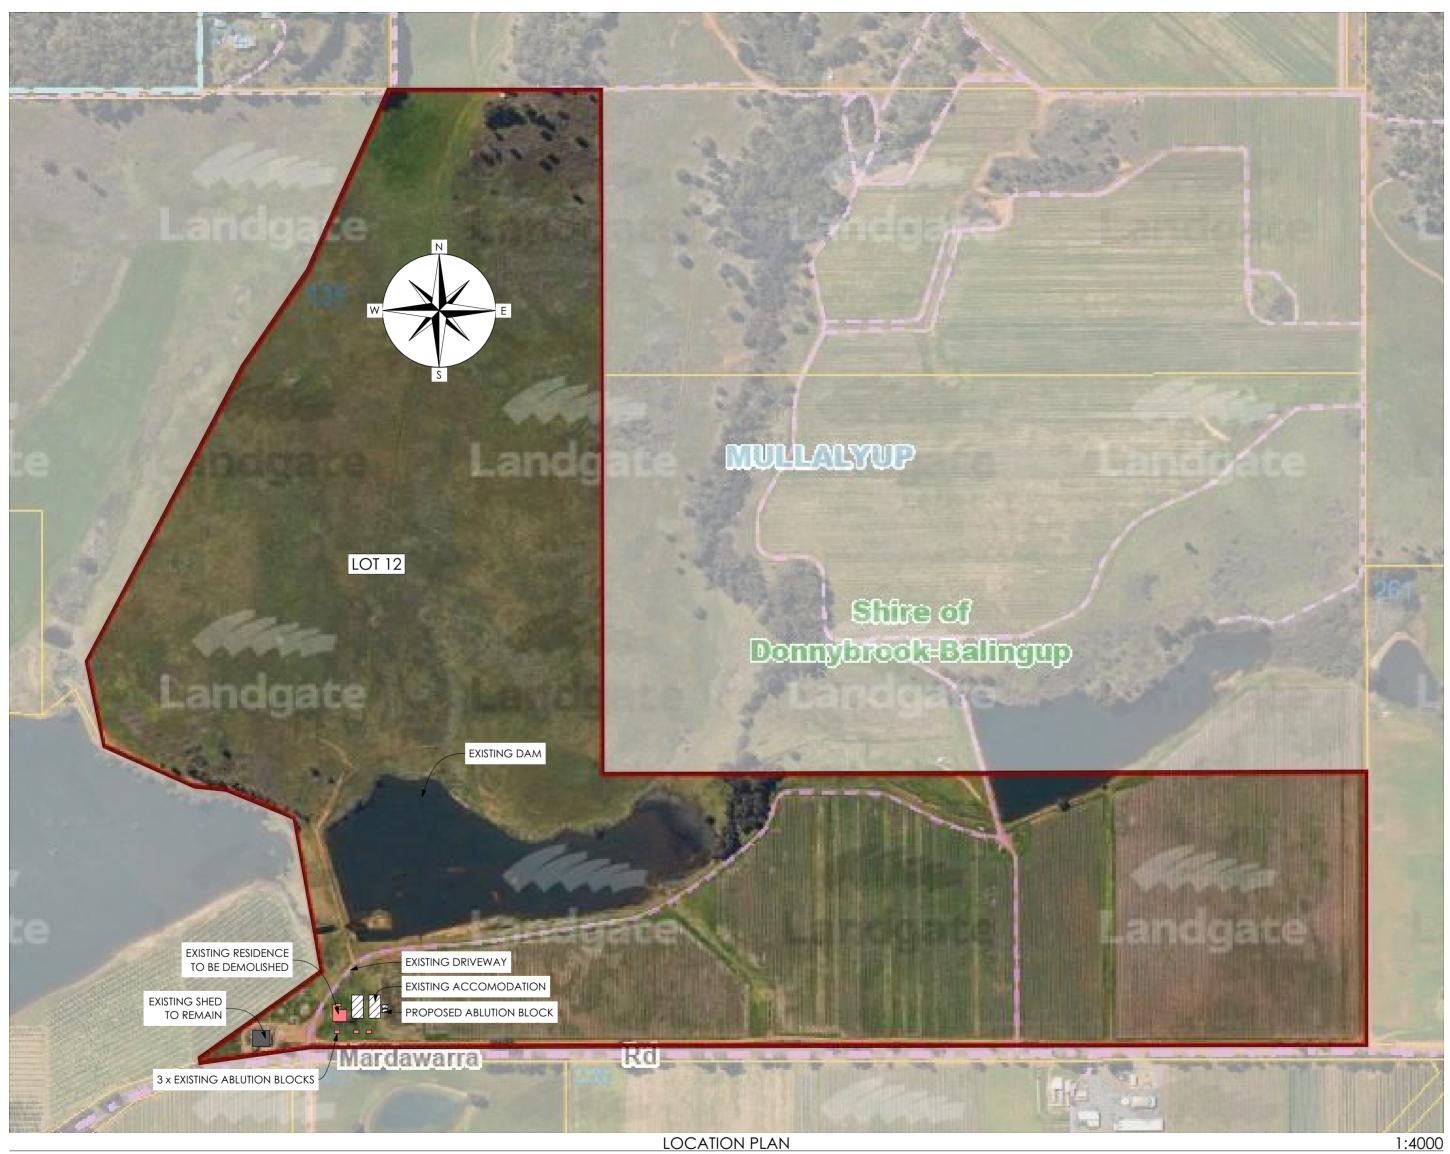

| Thermal Energy Consultant | Engineer |                                                          | DRAWING: LOCATION PLAN                          |                   |       |  |
|---------------------------|----------|----------------------------------------------------------|-------------------------------------------------|-------------------|-------|--|
|                           |          | All drawings to be read<br>in conjunction with           |                                                 | DRAWN: 21/08/2024 |       |  |
|                           |          | Structural Engineer's<br>notes. All Structural           | property of Bachos<br>Building Design and shall | REVISION:         |       |  |
|                           |          | Engineering details &                                    | not be reproduced in any way, unless written    | SCALE: 1:400      | 00    |  |
|                           |          | notes take precedence.<br>Do not scale from<br>drawings. | consent is given by                             | SHEET: A2         | WIND: |  |
|                           |          |                                                          |                                                 | SOIL:             | BAL:  |  |
|                           |          |                                                          | Design 2024                                     | PAGE: 1 of 4      | ļ     |  |