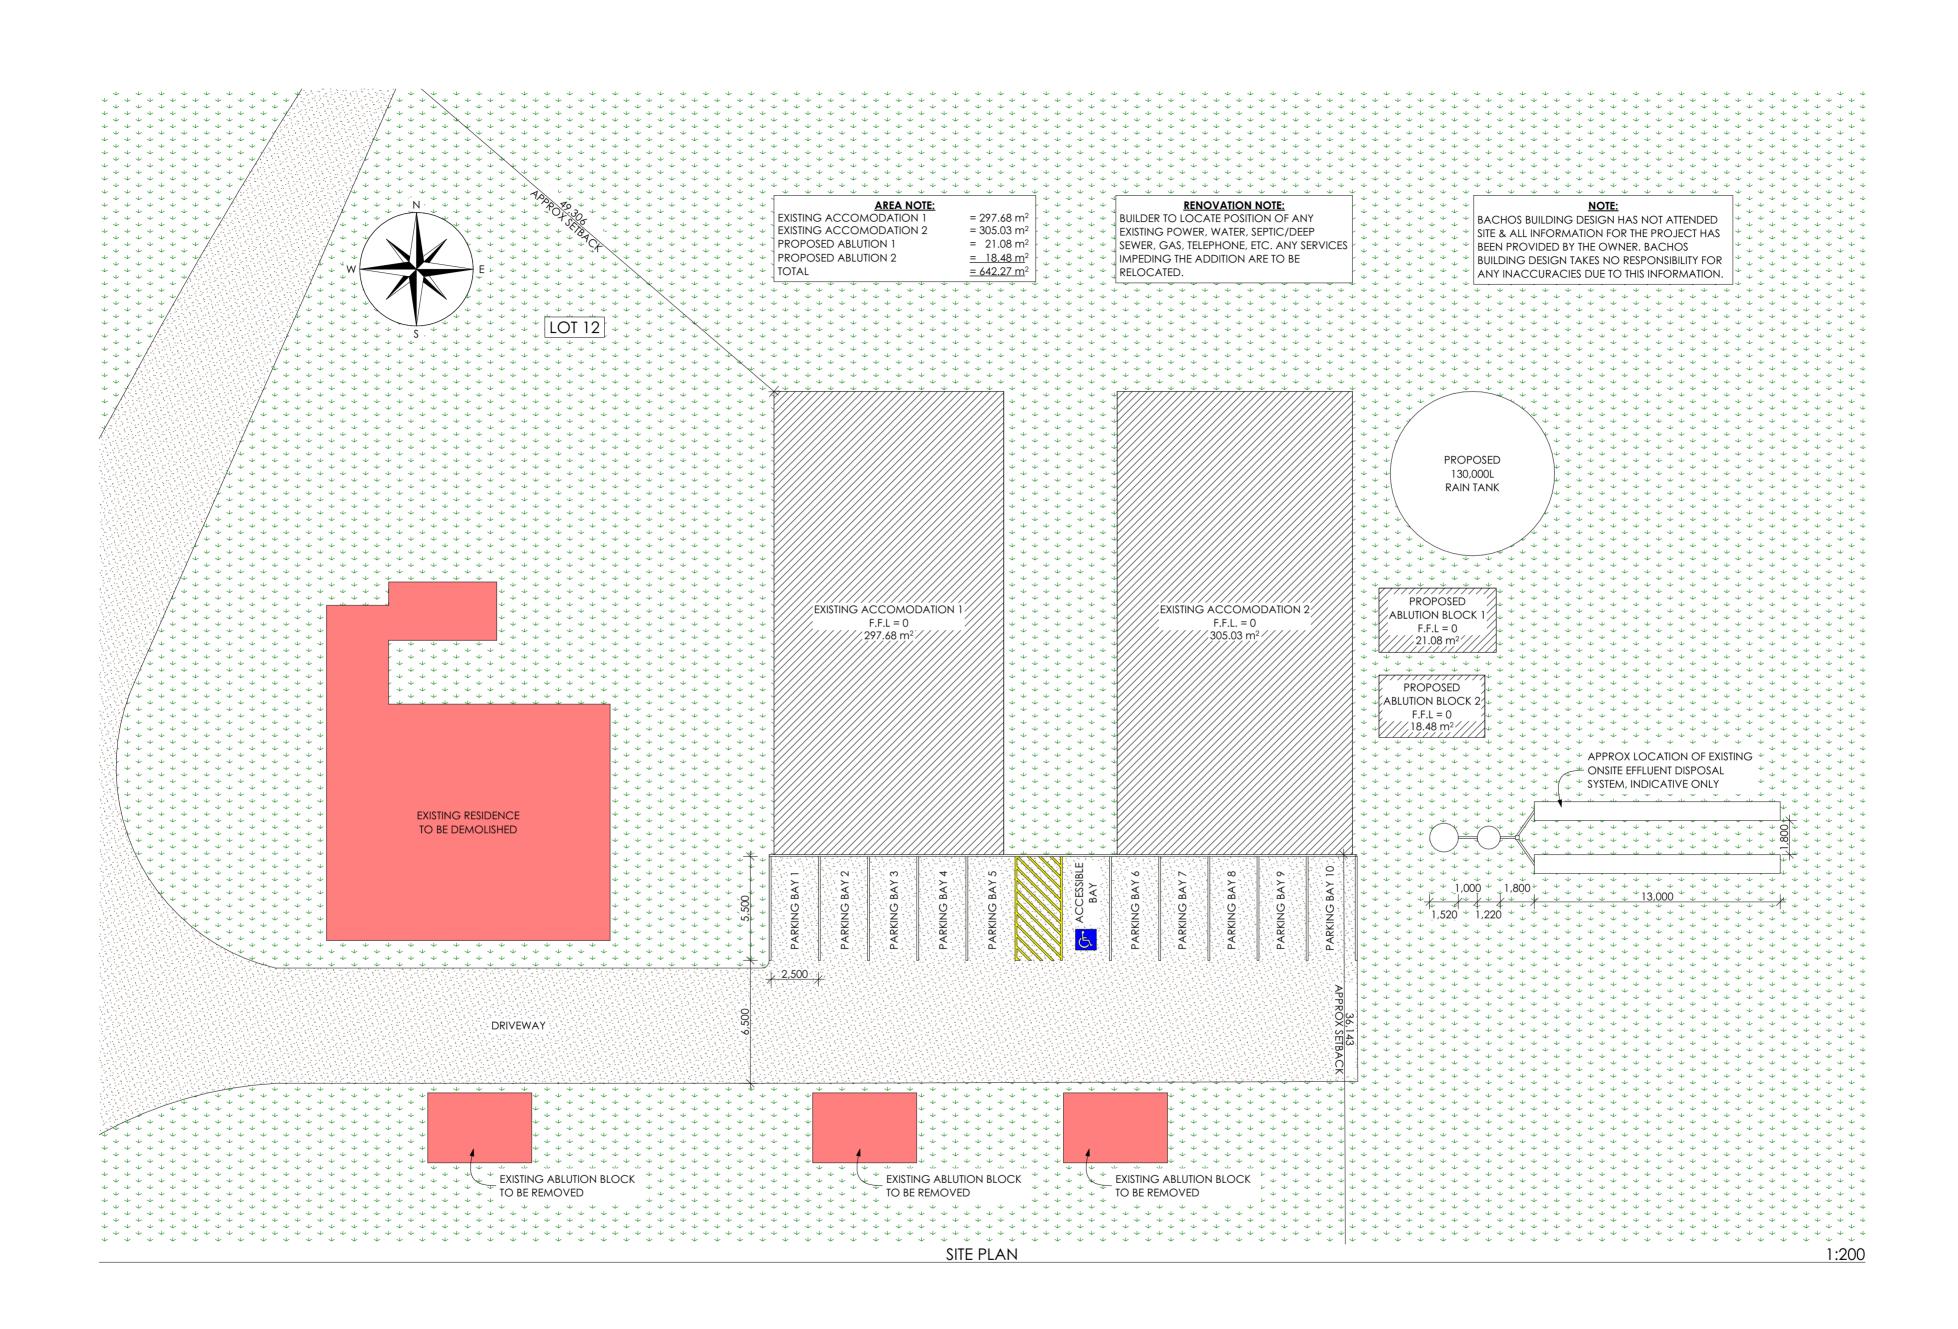

|                                                                                                            | DOCUMENT CONTROL TABLE |                   | Building Surveyor | Thermal Energy Consultant | Engineer |                                             | DRAWING: SITE PLAN                                    |             |      |
|------------------------------------------------------------------------------------------------------------|------------------------|-------------------|-------------------|---------------------------|----------|---------------------------------------------|-------------------------------------------------------|-------------|------|
| DESIGNER: Davin Bachos<br>EMAIL: info@bachosbuildingdesign.com.au                                          |                        | DATE<br>3/08/2024 |                   |                           |          | All drawings to be read                     |                                                       | 1           |      |
| Bachos EMAIL: info@bachosbuildingdesign.com.au<br>MB: 0400 898 465<br>WEB: www.bachosbuildingdesign.com.au |                        | 1/08/2024         |                   |                           |          | in conjunction with                         | property of Bachos                                    | DRAWN: 21   |      |
| BUILDING DESIGN<br><u>PROPOSED ACCOMODATION FOR: Diamond Ridge Pty Ltd</u>                                 | 4                      |                   |                   |                           |          | notes. All Structural                       | Building Design and shall<br>not be reproduced in any | SCALE: 1:20 | 00   |
| CLIENT: Sam - Diamond Ridge                                                                                | 6<br>7                 |                   |                   |                           |          | notes take precedence.<br>Do not scale from | way, unless written<br>consent is given by            | SHEET: A2   |      |
| MB: 0409 295 803<br>EMAIL: sam@karrugullen.com.au                                                          | 8                      |                   |                   |                           |          | drawings.                                   | Bachos Building Design.<br>© Bachos Building          | SOIL:       | BAL: |
| ADDRESS: Lot 12, 137 Mardawarra Rd, Mullalyup WA 6252                                                      | 10                     |                   |                   |                           |          |                                             | Design 2024                                           | PAGE: 2 of  | 4    |