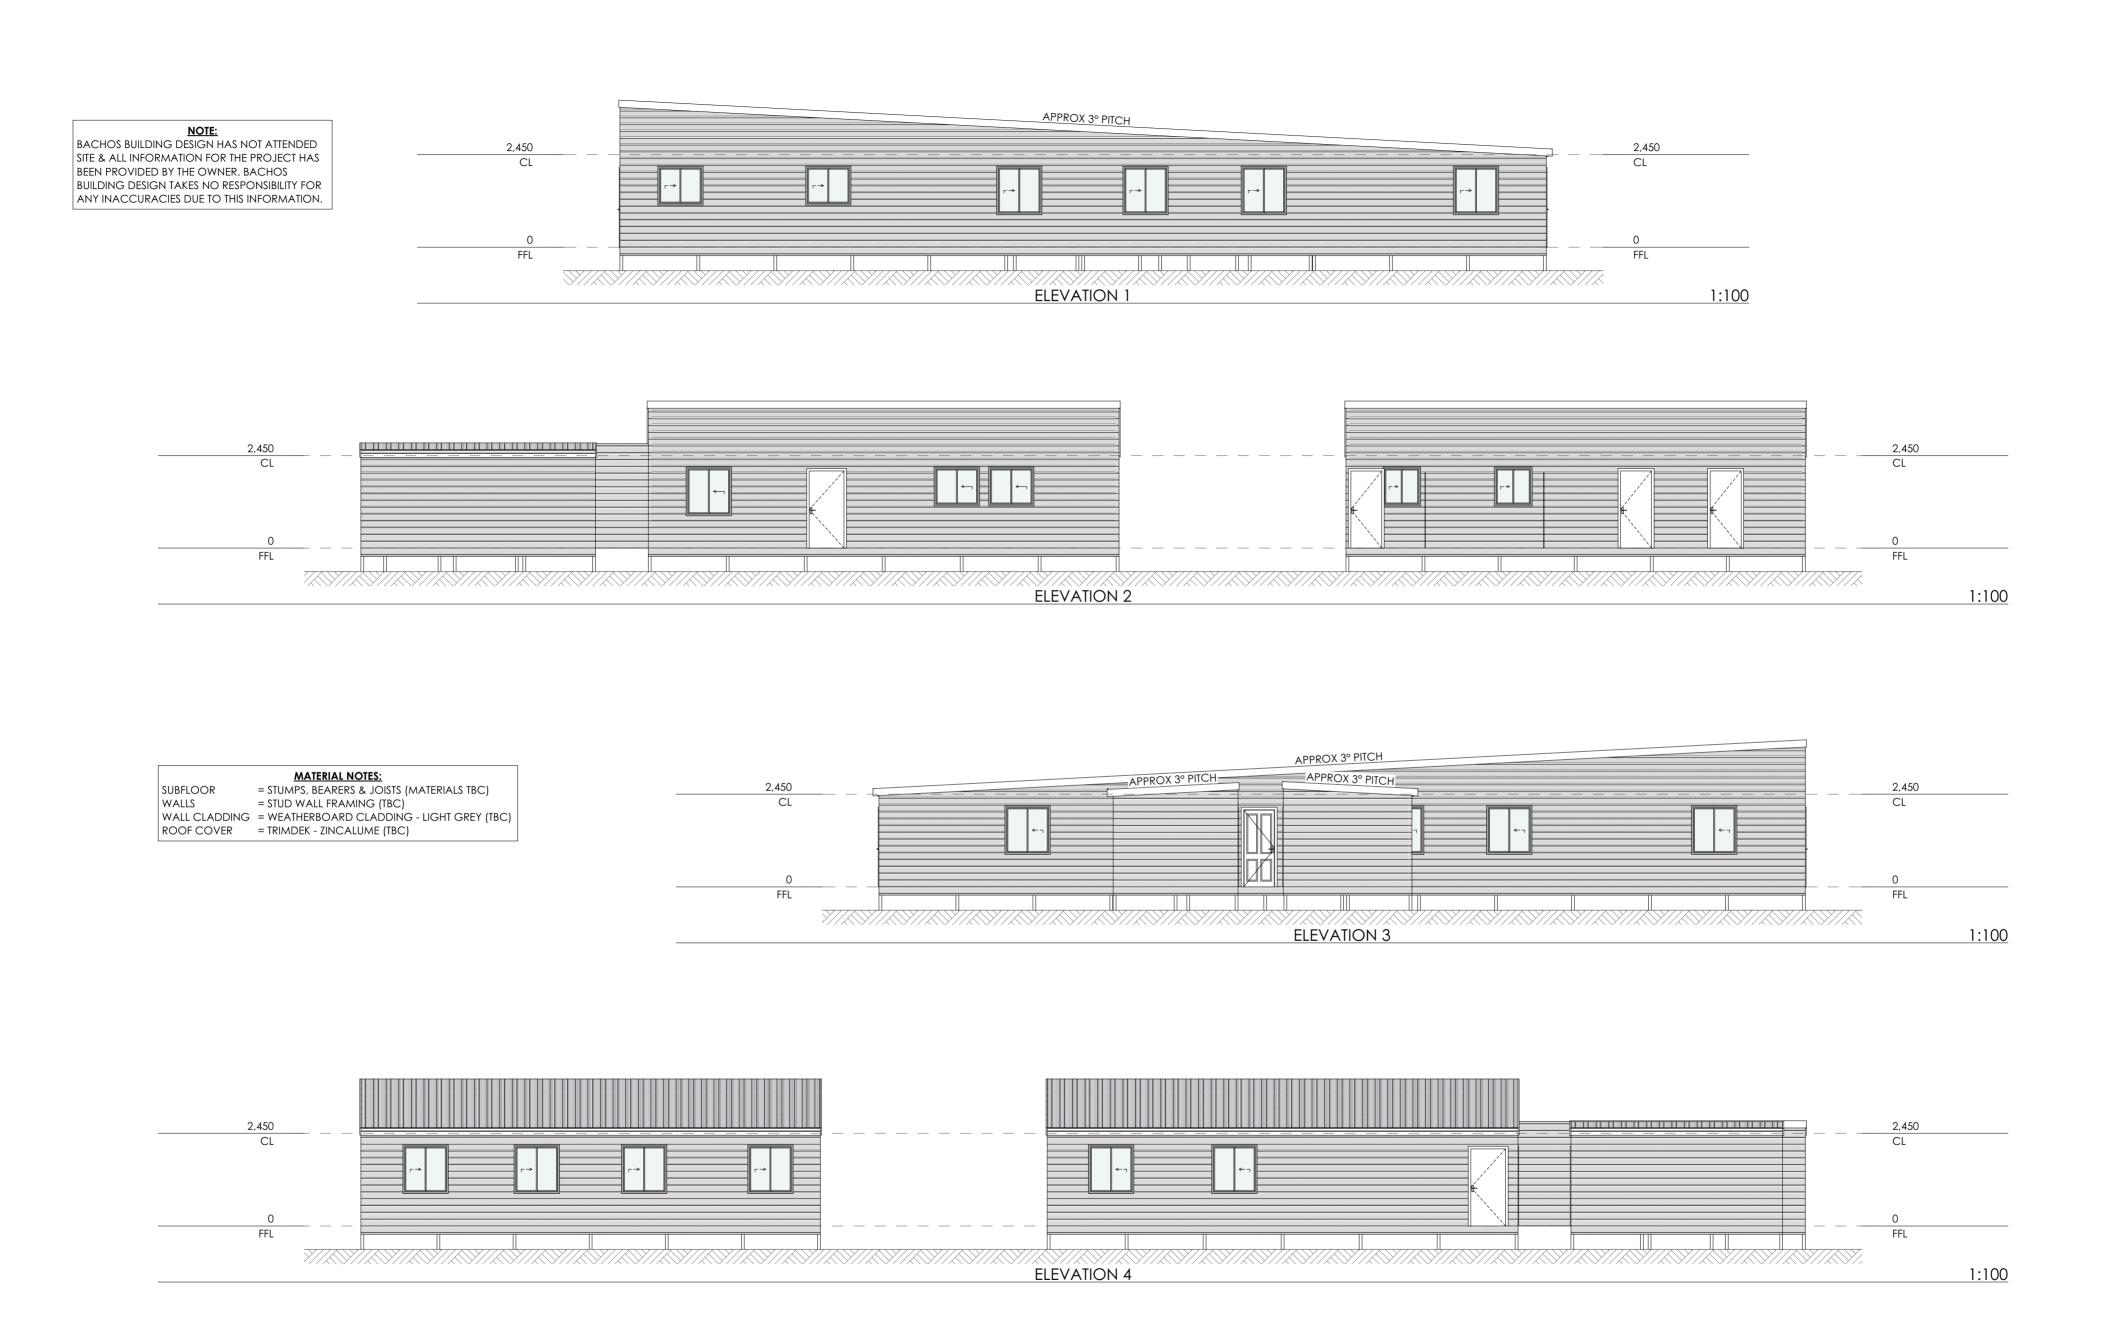

| <u>Thermal Energy Consultant</u> | Engineer                                   |                                                | DRAWING: ELEVATION 1, ELEVATION 2, ELEVATION 3, ELEVATION 4 |                   |       |  |
|----------------------------------|--------------------------------------------|------------------------------------------------|-------------------------------------------------------------|-------------------|-------|--|
|                                  |                                            | All drawings to be read<br>in conjunction with |                                                             | DRAWN: 21/08/2024 |       |  |
|                                  |                                            | Structural Engineer's<br>notes. All Structural | property of Bachos<br>Building Design and shall             | REVISION:         |       |  |
|                                  | Engineering details<br>notes take preceder | Engineering details &                          | not be reproduced in any way, unless written                | SCALE: 1:100      |       |  |
|                                  |                                            | Do not scale from                              | consent is given by                                         | SHEET: A2         | WIND: |  |
|                                  |                                            |                                                |                                                             | SOIL:             | BAL:  |  |
|                                  |                                            |                                                |                                                             | PAGE: 4 of 4      |       |  |