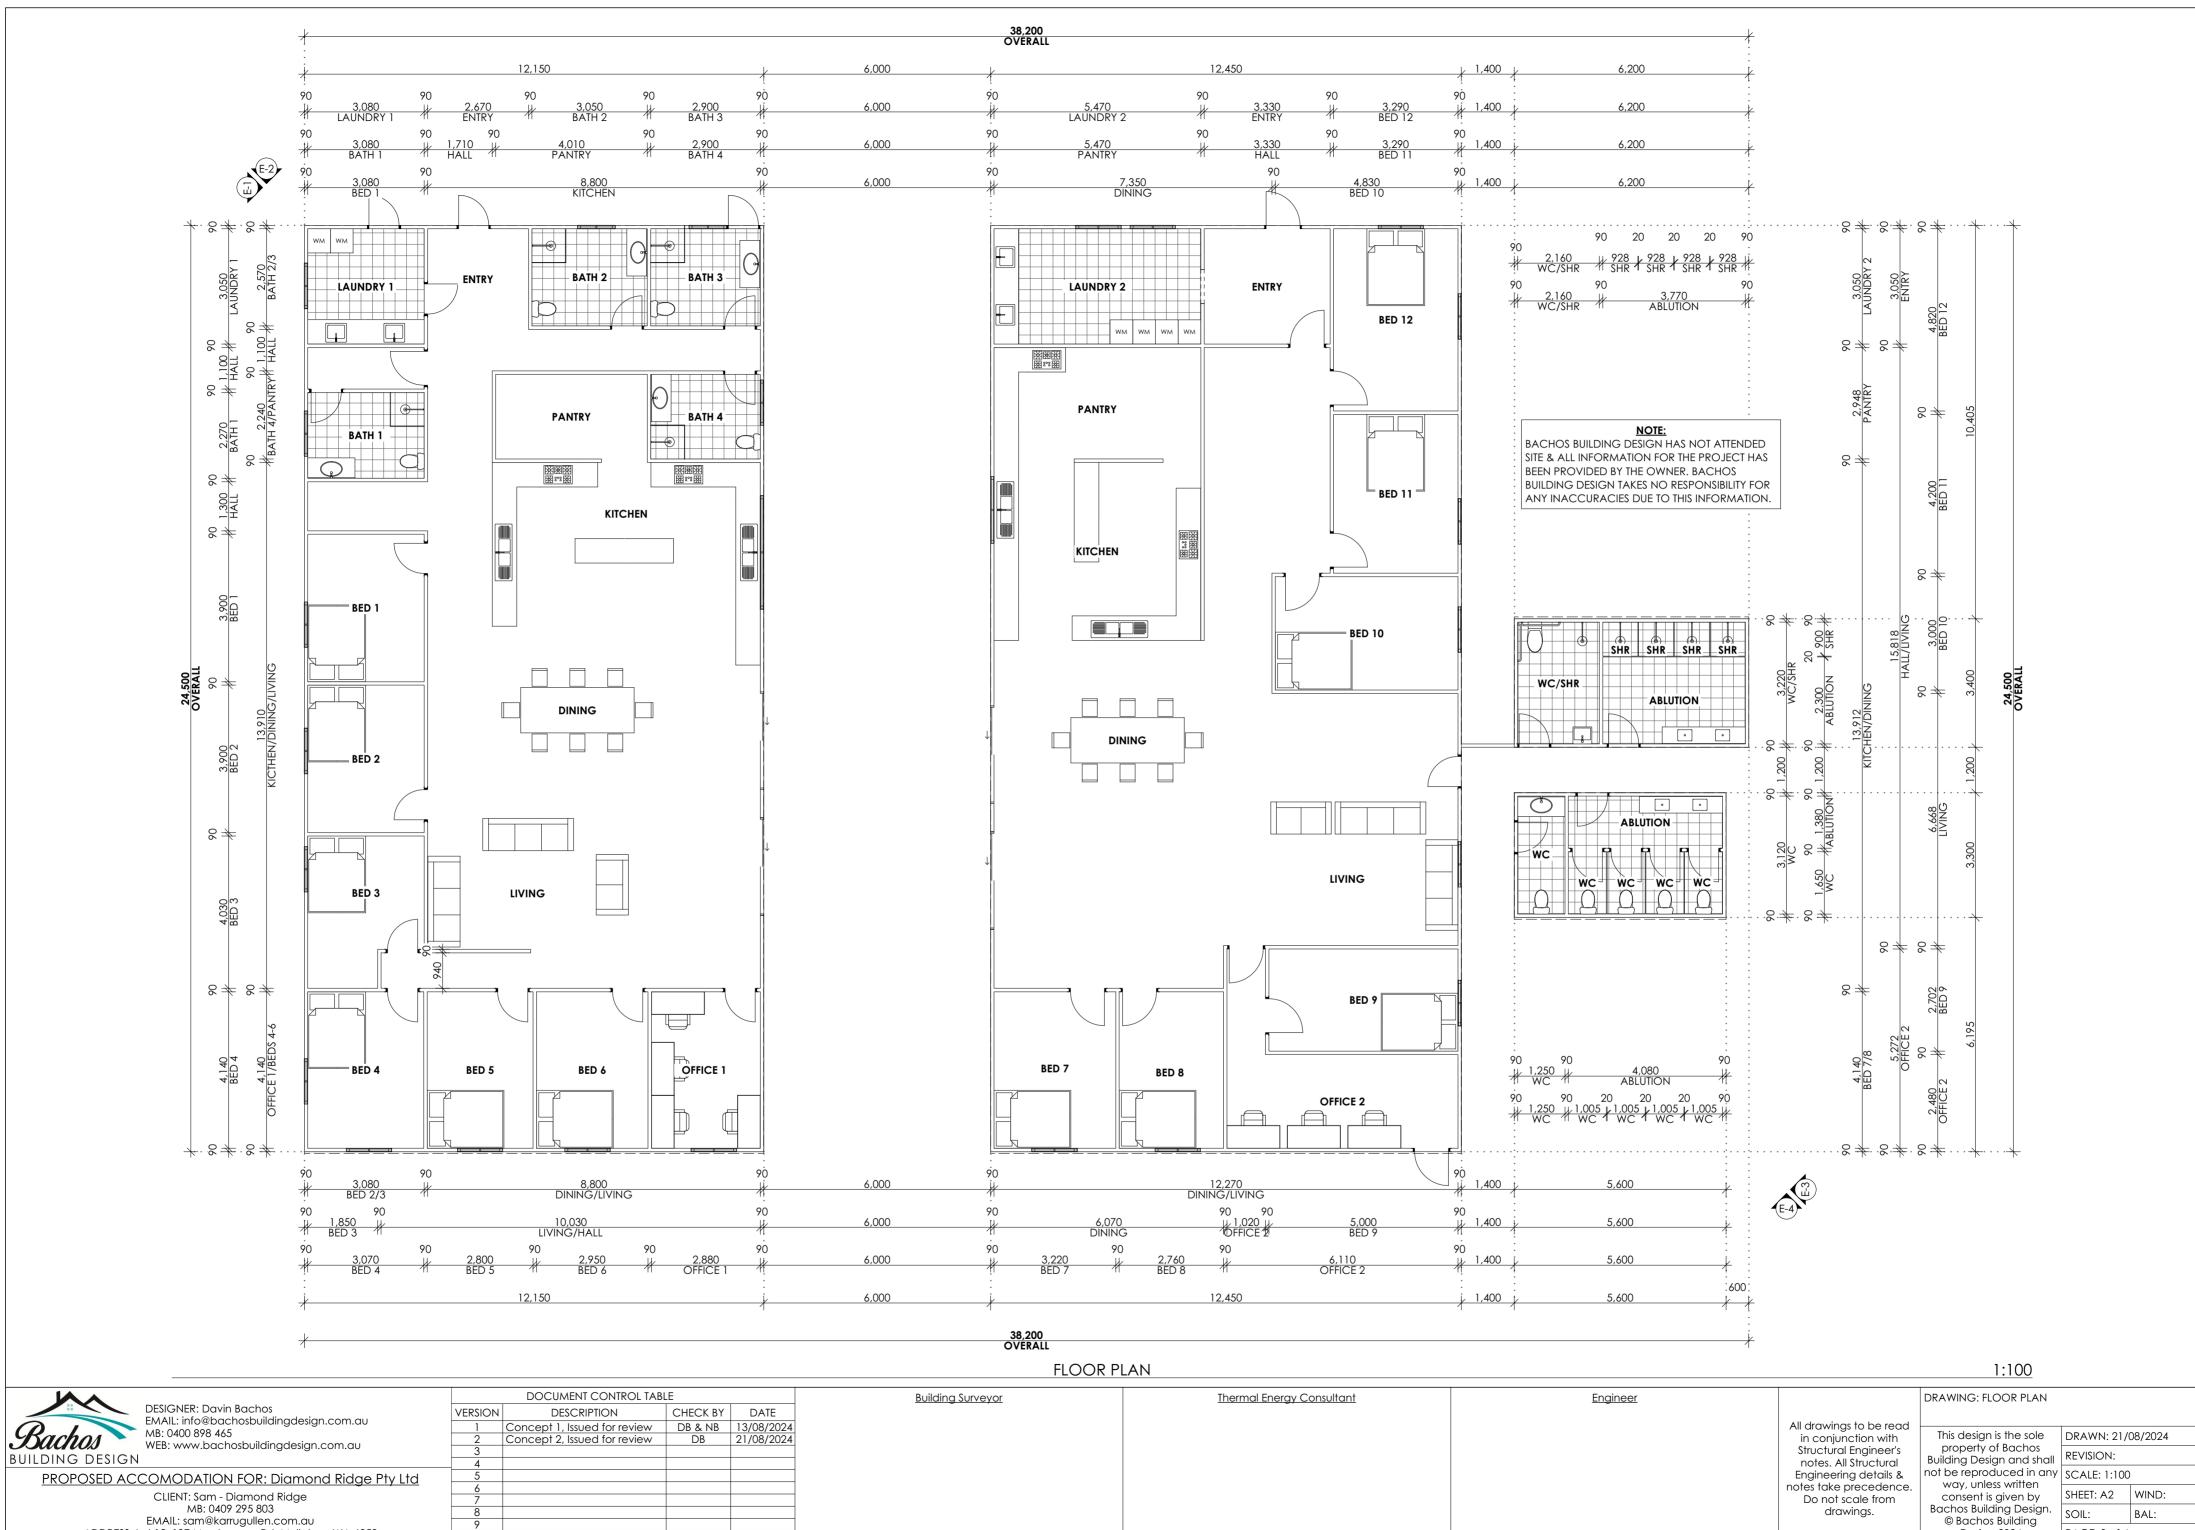

EMAIL: sam@karrugullen.com.au ADDRESS: Lot 12, 137 Mardawarra Rd, Mullalyup WA 6252

10

PAGE: 3 of 4

Design 2024

|                                                                   |         | DOCUMENT CONTROL TABI        | E        |            | Building Surveyor |
|-------------------------------------------------------------------|---------|------------------------------|----------|------------|-------------------|
| DESIGNER: Davin Bachos<br>EMAIL: info@bachosbuildingdesign.com.au | VERSION | DESCRIPTION                  | CHECK BY | DATE       |                   |
|                                                                   | 1       | Concept 1, Issued for review | DB & NB  | 13/08/2024 |                   |
| BUILDING DESIGN                                                   | 2       | Concept 2, Issued for review | DB       | 21/08/2024 |                   |
|                                                                   | 3       |                              |          |            |                   |
| BUILDING DESIGN                                                   | 4       |                              |          |            |                   |
| PROPOSED ACCOMODATION FOR: Diamond Ridge Pty Ltd                  | 5       |                              |          |            |                   |
| <b>_</b>                                                          | 6       |                              |          |            |                   |
| CLIENT: Sam - Diamond Ridge                                       | 7       |                              |          |            |                   |
| MB: 0409 295 803                                                  | 8       |                              |          |            |                   |
| EMAIL: sam@karrugullen.com.au                                     | 9       |                              |          |            |                   |
| ADDRESS: Lot 12, 137 Mardawarra Rd, Mullalyup WA 6252             | 10      |                              |          |            |                   |